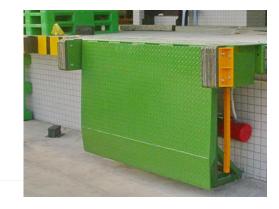

## EDGE OF DOCK MECHANICAL LEVELER

EOD Edge Of Dock leveler is somple in structure without pit position. While is adjusting is narrow. It use in uniform Verhicles approaching height of the deck.

EOD Edge Of Dock leveler is somple in structure without pit position. While is adjusting is narrow. It use in uniform Verhicles approaching height of the deck.

## *Feature*

- High strength steel tread Plate (Ramp & Lip).
- Reliable Extension spring lifting mechanism.
- Easy operation. That requires less lifting force
- Heavy duty steel lifting handle.
- Working range 5" above to 5" below deck.
- 15" Lip standard.
- Laminate bumper mounted to steel bumper block (16" projection)
- Durable construction.
- Easy and Fast installation.
- Limited warranty : One year warranty materials.