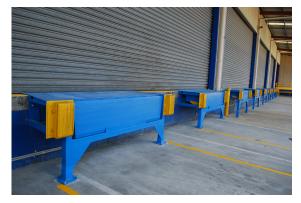

## EDGE OF DOCK MECHANICAL LEVELER

EOD Edge Of Dock leveler is somple in structure without pit position. While is adjusting is narrow. It use in uniform Verhicles approaching height of the deck.

EOD Edge Of Dock leveler is somple in structure without pit position. While is adjusting is narrow. It use in uniform Verhicles approaching height of the deck.