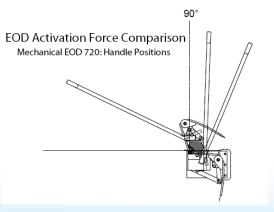

## *Feature*

- High strength steel tread Plate (Ramp & Lip).
- Reliable Extension spring lifting mechanism.
- Easy operation. That requires less lifting force
- Heavy duty steel lifting handle.
- Working range 5" above to 5" below deck.
- 15" Lip standard.
- Laminate bumper mounted to steel bumper block (16" projection)
- Durable construction.
- Easy and Fast installation.
- Limited warranty : One year warranty materials.