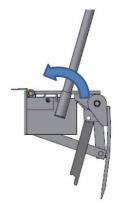

## *Feature*

- High strength steel tread Plate (Ramp & Lip).
- Reliable Extension spring lifting mechanism.
- Easy operation. That requires less lifting force
- Heavy duty steel lifting handle.
- Working range 5" above to 5" below deck.
- 15" Lip standard.
- Laminate bumper mounted to steel bumper block (16" projection)
- Durable construction.
- Easy and Fast installation.
- Limited warranty : One year warranty materials.