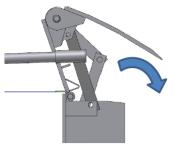

## EDGE OF DOCK MECHANICAL LEVELER

EOD Edge Of Dock leveler is somple in structure without pit position. While is adjusting is narrow. It use in uniform Verhicles approaching height of the deck.

EOD Edge Of Dock leveler is somple in structure without pit position. While is adjusting is narrow. It use in uniform Verhicles approaching height of the deck.

## *Feature*

- High strength steel tread Plate (Ramp & Lip).
- Reliable Extension spring lifting mechanism.
- Easy operation. That requires less lifting force
- Heavy duty steel lifting handle.
- Working range 5" above to 5" below deck.
- 15" Lip standard.
- Laminate bumper mounted to steel bumper block (16" projection)
- Durable construction.
- Easy and Fast installation.
- Limited warranty : One year warranty materials.